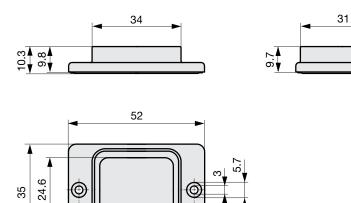

## Dimension [mm]

Accessories / CZZ11, Screw-on Collar with Cover, IP65

Accessories / CZZ21, Screw-on Collar with Cover, IP65

27.8 44 ±0.15