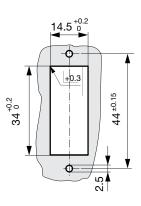

## Dimension [mm]

Accessories / CZZ11, Screw-on Collar with Cover, IP65

Accessories / CZZ21, Screw-on Collar with Cover, IP65

27.8 44 ±0.15