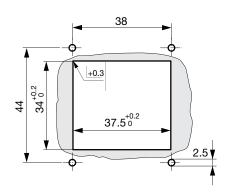

## Dimension [mm]

Accessories / CZZ11, Screw-on Collar with Cover, IP65

Accessories / CZZ21, Screw-on Collar with Cover, IP65

27.8 44 ±0.15

## Accessories / CZZ31, Screw-on Collar with Cover, IP65