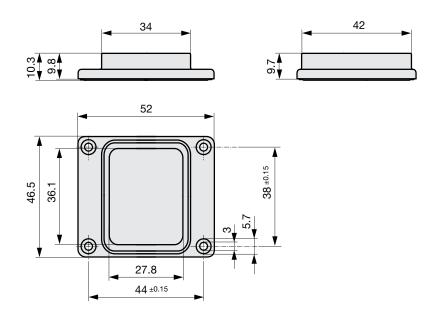

tion                                                                                                                                                             |
|----------------|---------|-------------|-------------------------------------------------------------------------------------------------------------------------------------------------------------------------|
| REACH          | REACH   | SCHURTER AG | On 1 June 2007, Regulation (EC) No 1907/2006 on the Registration, Evaluation, Authorization and Restriction of Chemicals 1 (abbreviated as "REACH") entered into force. |

## Dimension [mm]

Accessories / CZZ11, Screw-on Collar with Cover, IP65





Accessories / CZZ21, Screw-on Collar with Cover, IP65



27.8 44 ±0.15



## Accessories / CZZ31, Screw-on Collar with Cover, IP65





#### **Variants**



Availability for all products can be searched real-time: https://www.schurter.com/en/info-center/support-tools/stock-check-distributors

**Packaging Unit** 

100 Pcs