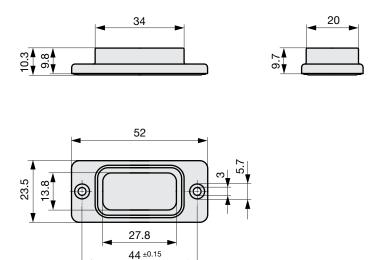

## Dimension [mm]

Accessories / CZZ11, Screw-on Collar with Cover, IP65

Accessories / CZZ21, Screw-on Collar with Cover, IP65

27.8 44 ±0.15