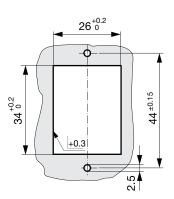

## Dimension [mm]

Accessories / CZZ11, Screw-on Collar with Cover, IP65

Accessories / CZZ21, Screw-on Collar with Cover, IP65

27.8 44 ±0.15